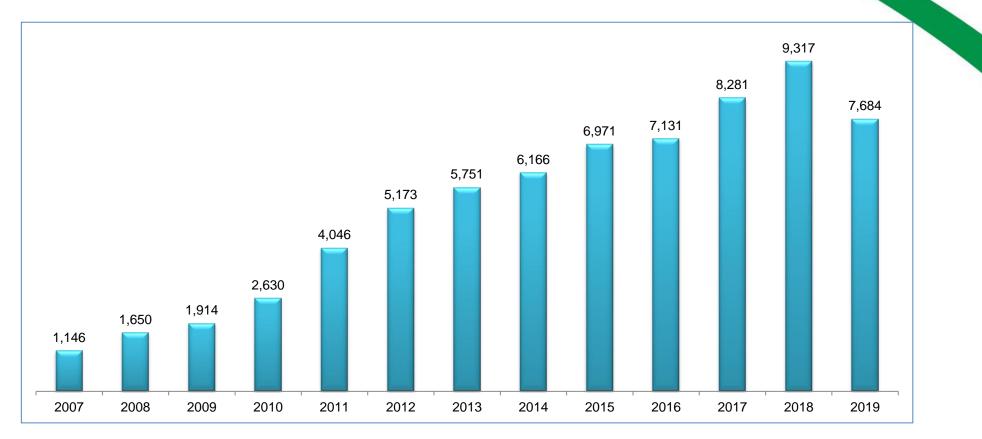

riculture





#### Livestock Insurance:







## **REGIONAL DIRECTORATES**



| Number of Loss Adjusters |       |
|--------------------------|-------|
| Crop Insurance           | 1.883 |
| Livestock Insurance      | 1.142 |
| Aquaculture Insurance    | 63    |
| Total                    | 3.088 |







## **INSURANCE PRODUCTS**







## **INSURANCE PRODUCTS**

**Crop Insurance** 

**Greenhouse Insurance** 





**Cattle Insurance** 





Sheep and Goats Insurance





**Poultry Insurance** 





**Aquaculture Insurance** 





**Beehives Insurance** 





**District Based Drought Yield Insurance** 



insurance of agriculture

21







## AGRICULTURAL INSURANCE IN FIGURES





#### **NUMBER OF POLICY**







## **PREMIUM (MILLION DOLAR)**







## **SUM INSURED (MILLION DOLAR)**







## **INSURED AREA (Ha)**







#### **NUMBER OF INSURED ANIMAL**







### **PAID LOSS (MILLION DOLAR)**







REPUBLIC OF TURKEY MINISTRY OF TREASURY AND FINANCE



insurance of agriculture

# Thank you for your attention.



tarımın siqortasıyız

#### Yasal uyarı

#### ©2019 TARSIM. Tüm hakları saklıdır.

Bu sunum üzerindeki her türlü fikri ve sınai mülkiyet hakları ile tüm telif hakları TARSİM'e aittir. Bu nedenle, bu sunum üzerinde herhangi bir değişiklik yapılamaz, sunumun türevleri oluşturulamaz, çoğaltılamaz, TARSİM'in yazılı izni olmadan ve kaynak gösterilmeden, sunumun bütünü veya bir kısmı, ticari veya diğer kamusal amaçlar için kullanılamaz. Kullanılan tüm bilgilerin, güvenilir kaynaklardan alınmasına rağmen, TARSİM verilen detayların doğruluğu ya da kapsamından dolayı