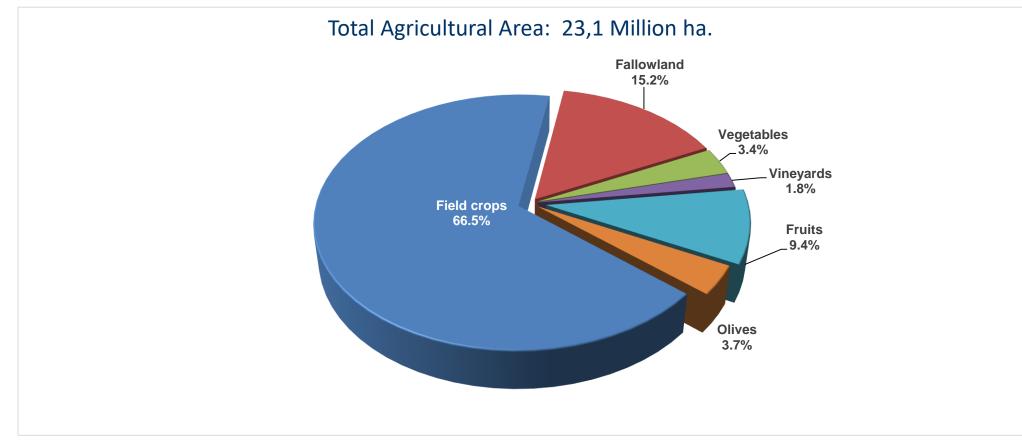

## **OVERVIEW OF TURKISH AGRICULTURE -2018**

- Rural Population : 18,5 %
- Number of Farmers : 2,1 Million
- GDP of Agriculture : 5,8% (43 Billion \$)
- Agricultural Export : 17 Billion \$
- Total Agricultural Area :
- 23,1 Million ha

#### The Distribution of Agricultural Land