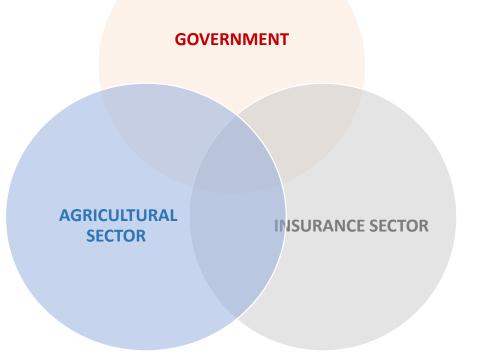

## **AGRICULTURAL INSURANCE SYSTEM (TARSIM)**

**BASIC CHARACTERISTICS** 

- $\circ$  Voluntary basis
- Premium Subsidy
- $\circ~$  Access for all farmers
- Integrated with National Registry of Farmers
- Central structure and uniform insurance terms
- Government excess of loss support
- $\circ~$  Authority of the State and Productivity of the Insurance Sector
- Management on insurance activities by a non-profit management company

## **ROLE OF THE GOVERNMENT**

- To cooperate with the Pool and the Management Company
- To provide access to the government registration system (crop, livestock, poultry and aquaculture)
- To organize training in cooperation with the Management Company for loss adjusters
- To supervise indemnity payments, income and expenses, works about business and operations of the Pool
- To make the planning of the budget of the premium subsidy and excess of loss support
- $\circ~$  To transfer the premium subsidy to Pool's bank account
- To provide agricultural and meteorological data