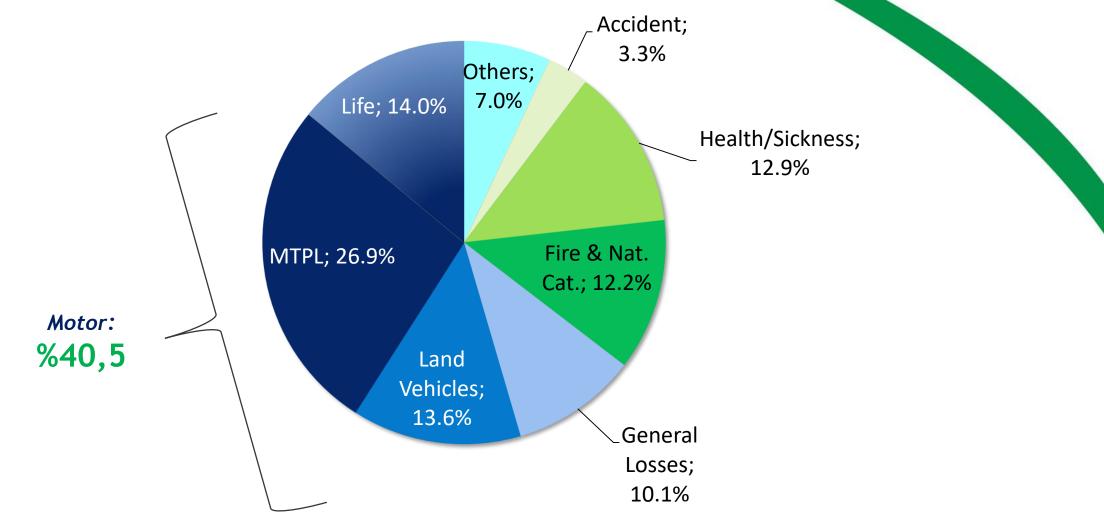

REPUBLIC OF TURKEY MINISTRY OF TREASURY AND FINANCE



insurance of agriculture







## TURKISH AGRICULTURAL INSURANCE POOL (TARSIM)

## **Bülent KARAN**

**Turkish Agricultural Insurance Pool Management Company - TARSİM** 







- Overwiew of Turkish Insurance Sector
- Overview of Turkish Agriculture
- Agricultural Risk Management and Insurance System in Turkey
- Insurance Products and Loss Handling
- ✤ Agricultural Insurance in Figures







## **OVERVIEW OF TURKISH INSURANCE SECTOR**

## Number of Companies: 62







### **OVERVIEW OF TURKISH INSURANCE SECTOR**

Total Assets 201,8 Bln TL \*

(2019/Q2)

35 Bln \$

## Gross Written Premium

54,7 Bln TL \* (2018)

48,4 Bln TL \*\* (2019/Q3)

\* 9,6 Bln \$ \*\* 8,6 Bln \$





## Breakdown of GWP by Branches (2019/9)







## **OVERVIEW OF TURKISH AGRICULTURE -2018**

- Rural Population : 18,5 %
- Number of Farmers : 2,1 Million
- GDP of Agriculture : 5,8% (43 Billion \$)
- Agricultural Export : 17 Billion \$
- Total Agricultural Area :
- 23,1 Million ha





### **OVERVIEW OF TURKISH AGRICULTURE**

#### The Distribution of Agricultural Land







## AGRICULTURAL RISK MANAGEMENT AND INSURANCE SYSTEM IN TURKEY









## **CHRONOLOGY OF AGRICULTURAL INSURANCE IN TURKEY**

- **1957 : Private Agricultural Insurance**
- 1957 : Crop-Hail Insurance
- 1960 : Cattle Insurance
- 1984 : Poultry Insurance
- 1990 : Aquaculture Insurance
- 2006 : State Supported Agricultural Insurance (PPP)





## **AGRICULTURAL INSURANCE SYSTEM (TARSIM)**







## **LEGAL FRAMEWORK**

- ✤ Agricultural Insurance Law (2005)
- Re