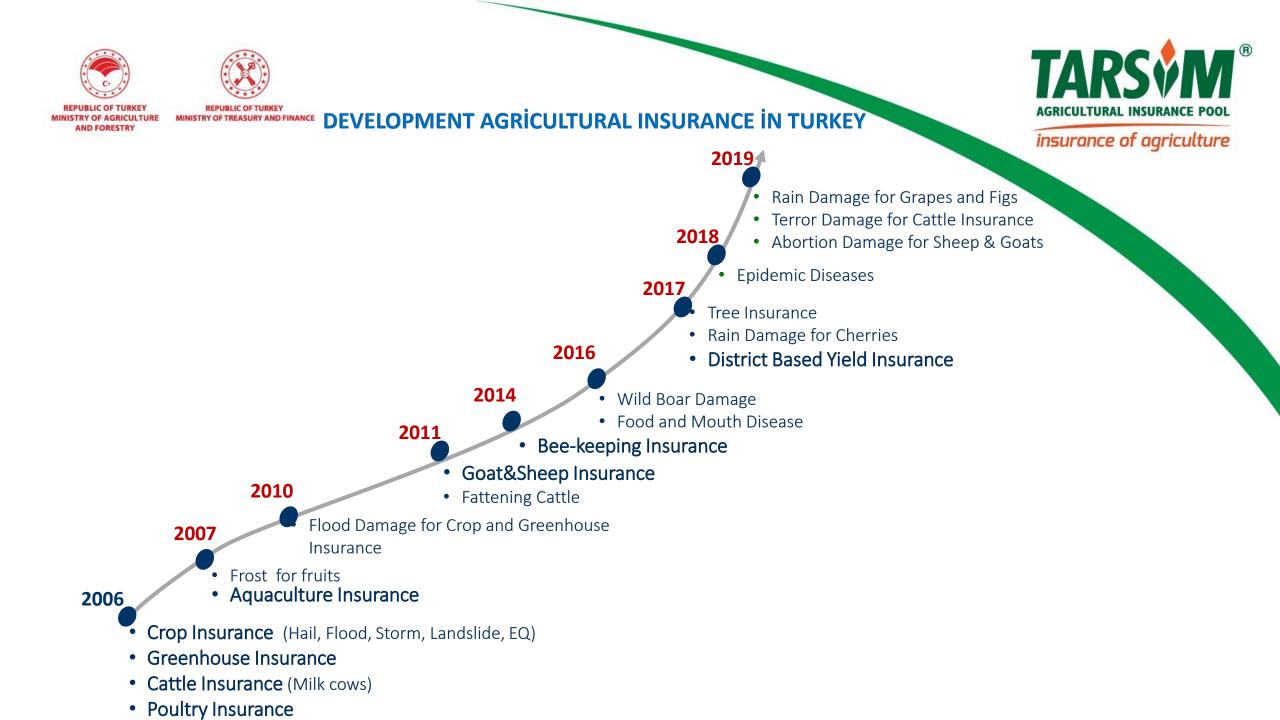

## **CHRONOLOGY OF AGRICULTURAL INSURANCE IN TURKEY**

- **1957 : Private Agricultural Insurance**
- 1957 : Crop-Hail Insurance
- 1960 : Cattle Insurance
- 1984 : Poultry Insurance
- 1990 : Aquaculture Insurance
- 2006 : State Supported Agricultural Insurance (PPP)