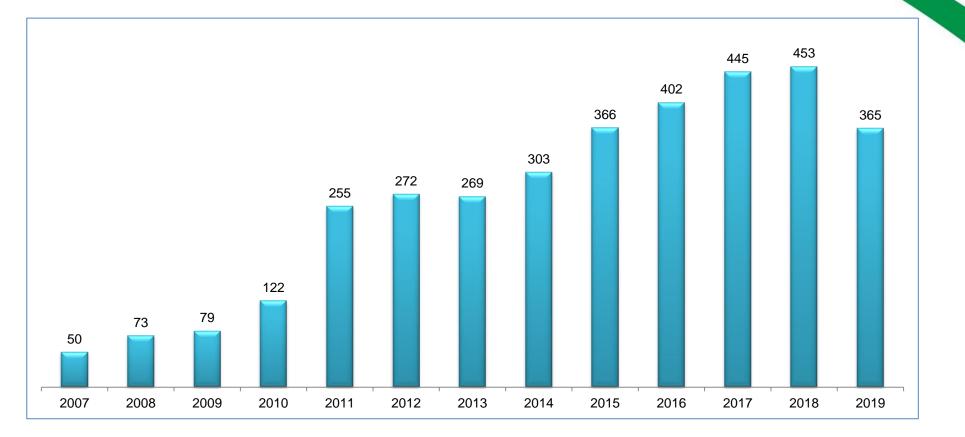

NSFER MECHANISM** 



#### insurance of agriculture





#### Livestock Insurance:







## **REGIONAL DIRECTORATES**



| Number of Loss Adjusters |       |
|--------------------------|-------|
| Crop Insurance           | 1.883 |
| Livestock Insurance      | 1.142 |
| Aquaculture Insurance    | 63    |
| Total                    | 3.088 |







## **INSURANCE PRODUCTS**







## **INSURANCE PRODUCTS**

**Crop Insurance** 

**Greenhouse Insurance** 





**Cattle Insurance** 





Sheep and Goats Insurance





**Poultry Insurance** 





**Aquaculture Insurance** 





**Beehives Insurance** 





**District Based Drought Yield Insurance** 



insurance of agriculture

21







## AGRICULTURAL INSURANCE IN FIGURES





#### **NUMBER OF POLICY**







## **PREMIUM (MILLION DOLAR)**







## **SUM INSURED (MILLION DOLAR)**







## **INSURED AREA (Ha)**







#### **NUMBER OF INSURED ANIMAL**







### **PAID LOSS (MILLION DOLAR)**







REPUBLIC OF TURKEY MINISTRY OF TREASURY AND FINANCE



insurance of agriculture

# Thank you for your attention.



tarımın siqortasıyız

#### Yasal uyarı

#### ©2019 TARSIM. Tüm hakları saklıdır.

Bu sunum üzerindeki her türlü fikri ve sınai mülkiyet hakları ile tüm telif hakları TARSİM'e aittir. Bu nedenle, bu sunum üzerinde herhangi bir değişiklik yapılamaz, sunumun türevleri oluşturulamaz, çoğaltılamaz, TARSİM'in yazılı izni olmadan ve kaynak gösterilmeden, sunumun bütünü veya bir kısmı, ticari veya diğer kamusal amaçlar için kullanılamaz. Kullanılan tüm bilgilerin, güvenilir kaynaklardan alınmasına rağmen, TARSİM verilen deta