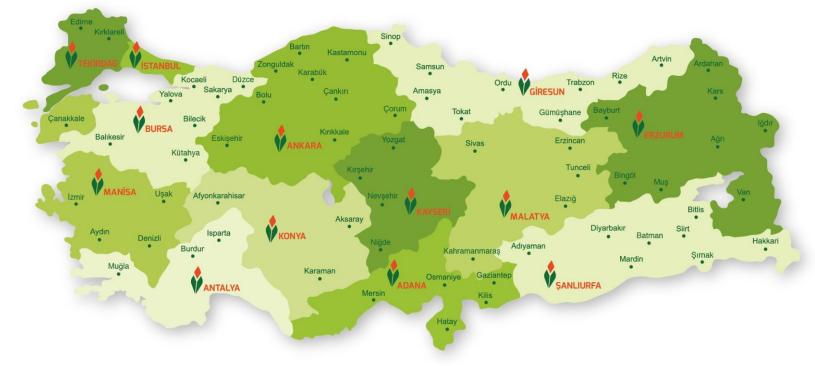

## **REGIONAL DIRECTORATES**

| Number of Loss Adjusters |       |
|--------------------------|-------|
| Crop Insurance           | 1.883 |
| Livestock Insurance      | 1.142 |
| Aquaculture Insurance    | 63    |
| Total                    | 3.088 |