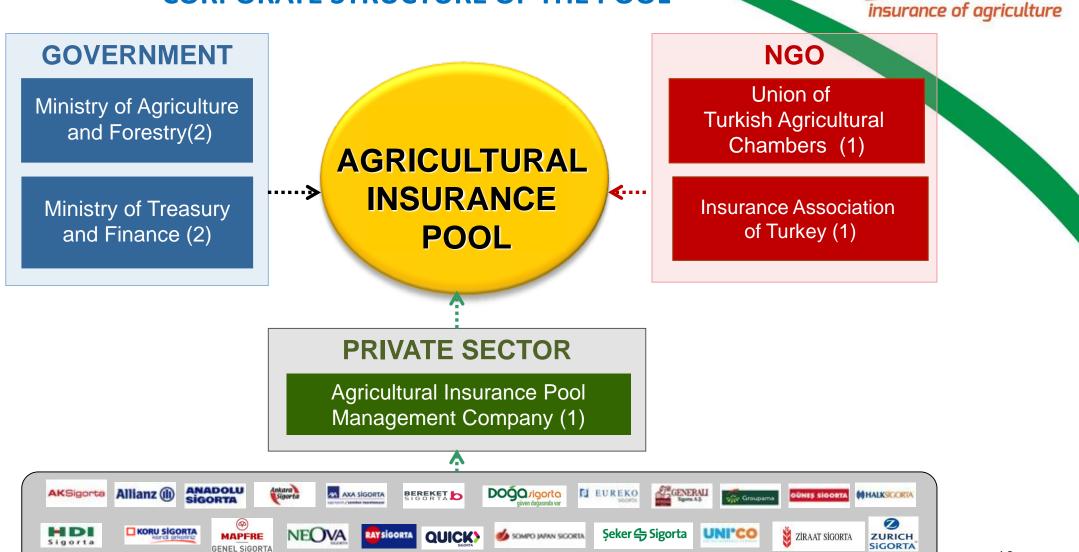

### **CORPORATE STRUCTURE OF THE POOL**

**RISK TRANSFER MECHANISM** 

## **ROLE OF THE GOVERNMENT**

- To cooperate with the Pool and the Management Company
- To provide access to the government registration system (crop, livestock, poultry and aquaculture)
- To organize training in cooperation with the Management Company for loss adjusters
- To supervise indemnity payments, income and expenses, works about business and operations of the Pool
- To make the planning of the budget of the premium subsidy and excess of loss support
- $\circ~$  To transfer the premium subsidy to Pool's bank account
- To provide agricultural and meteorological data

## DUTIES OF MANAGEMENT COMPANY

- Implement the decisions taken by the Board of the Pool
- Collect premiums and pay indemnities
- Manage resources of the Pool for investment
- $\circ~$  Carry out all kinds of works and organizations
  - Development of insurance product
  - Underwriting procedures and principles
  - Actuarial studies
  - Risk inspections
  - Loss handling
  - Training of loss adjusters and sales channels
  - Geographical Information System (GIS)
  - Research & Development
  - Data management
  - Public relations and publicity campaigns

**BASIC CHARACTERISTICS** 

- $\circ$  Voluntary basis
- Premium Subsidy
- $\circ~$  Access for all farmers
- Integrated with National Registry of Farmers
- Central structure and uniform insurance terms
- Government excess of loss support
- $\circ~$  Authority of the State and Productivity of the Insurance Sector
- Management on insurance activities by a non-profit management company