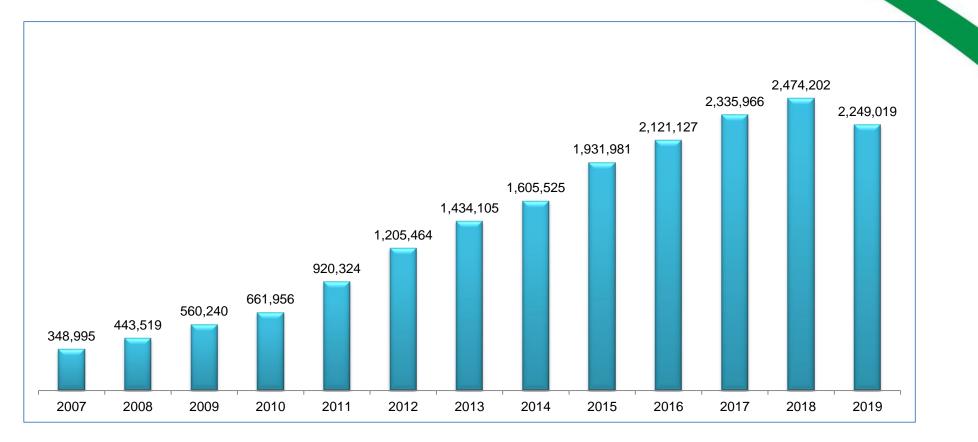

surance:







## **REGIONAL DIRECTORATES**



| Number of Loss Adjusters |       |
|--------------------------|-------|
| Crop Insurance           | 1.883 |
| Livestock Insurance      | 1.142 |
| Aquaculture Insurance    | 63    |
| Total                    | 3.088 |







## **INSURANCE PRODUCTS**







## **INSURANCE PRODUCTS**

**Crop Insurance** 

**Greenhouse Insurance** 





**Cattle Insurance** 





Sheep and Goats Insurance





**Poultry Insurance** 





**Aquaculture Insurance** 





**Beehives Insurance** 





**District Based Drought Yield Insurance** 



insurance of agriculture

21







## AGRICULTURAL INSURANCE IN FIGURES





#### **NUMBER OF POLICY**







## **PREMIUM (MILLION DOLAR)**







## **SUM INSURED (MILLION DOLAR)**







## **INSURED AREA (Ha)**







#### **NUMBER OF INSURED ANIMAL**







### **PAID LOSS (MILLION DOLAR)**







REPUBLIC OF TURKEY MINISTRY OF TREASURY AND FINANCE



insurance of agriculture

# Thank you for your attention.



tarımın siqortasıyız

#### Yasal uyarı

#### ©2019 TARSIM. Tüm hakları saklıdır.

Bu sunum üzerindeki her türlü fikri ve sınai mülkiyet hakları ile tüm telif hakları TARSİM'e aittir. Bu nedenle, bu sunum üzerinde herhangi bir değişiklik yapılamaz, sunumun türevleri oluşturulamaz, çoğaltılamaz, TARSİM'in yazılı izni olmadan ve kaynak gösterilmeden, sunumun bütünü veya bir kısmı, ticari veya diğer kamusal amaçlar için kullanılamaz. Kullanılan tüm bilgilerin, güvenilir kaynaklardan alınmasına rağmen, TARSİM verilen detayların doğruluğu ya da kapsamından dolayı hiçbir şekilde sorumlu tutulamaz