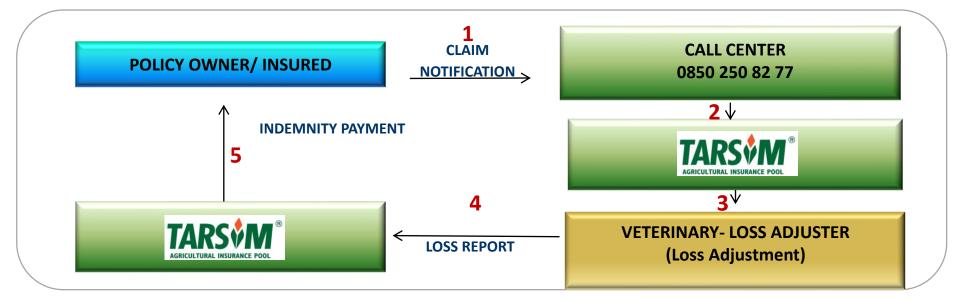

's bank account
- To provide agricultural and meteorological data



## DUTIES OF MANAGEMENT COMPANY

- Implement the decisions taken by the Board of the Pool
- Collect premiums and pay indemnities
- Manage resources of the Pool for investment
- $\circ~$  Carry out all kinds of works and organizations
  - Development of insurance product
  - Underwriting procedures and principles
  - Actuarial studies
  - Risk inspections
  - Loss handling
  - Training of loss adjusters and sales channels
  - Geographical Information System (GIS)
  - Research & Development
  - Data management
  - Public relations and publicity campaigns



insurance of agriculture



### **CORPORATE STRUCTURE OF THE POOL**







**RISK TRANSFER MECHANISM** 



#### insurance of agriculture





#### Livestock Insurance:







## **REGIONAL DIRECTORATES**



| Number of Loss Adjusters |       |
|--------------------------|-------|
| Crop Insurance           | 1.883 |
| Livestock Insurance      | 1.142 |
| Aquaculture Insurance    | 63    |
| Total                    | 3.088 |







## **INSURANCE PRODUCTS**







## **INSURANCE PRODUCTS**

**Crop Insurance** 

**Greenhouse Insurance** 





**Cattle Insurance** 





Sheep and Goats Insurance





**Poultry Insurance** 





**Aquaculture Insurance** 





**Beehives Insurance** 





**District Based Drought Yield Insurance** 



insurance of agriculture

21







## AGRICULTURAL INSURANCE IN FIGURES





#### **NUMBER OF POLICY**







## **PREMIUM (MILLION DOLAR)**







## **SUM INSURED (MILLION DOLAR)**







## **INSURED AREA (Ha)**







####