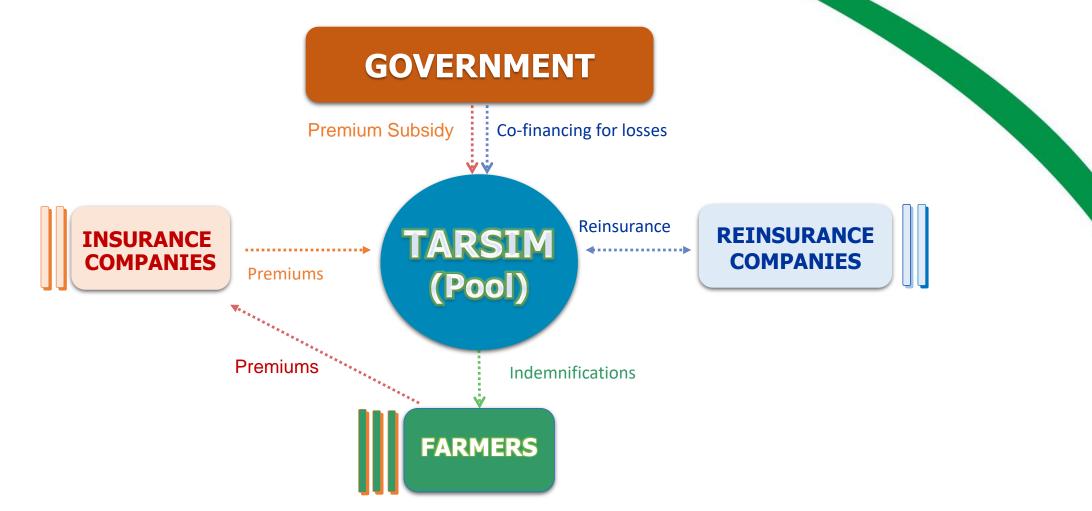

### **CORPORATE STRUCTURE OF THE POOL**

**RISK TRANSFER MECHANISM** 

## **ROLE OF THE GOVERNMENT**

- To cooperate with the Pool and the Management Company
- To provide access to the government registration system (crop, livestock, poultry and aquaculture)
- To organize training in cooperation with the Management Company for loss adjusters
- To supervise indemnity payments, income and expenses, works about business and operations of the Pool
- To make the planning of the budget of the premium subsidy and excess of loss support
- $\circ~$  To transfer the premium subsidy to Pool's bank account
- To provide agricultural and meteorological data

## DUTIES OF MANAGEMENT COMPANY

- Implement the decisions taken by the Board of the Pool
- Collect premiums and pay indemnities
- Manage resources of the Pool for investment
- $\circ~$  Carry out all kinds of works and organizations
  - Development of insurance product
  - Underwriting procedures and principles
  - Actuarial studies
  - Risk inspections
  - Loss handling
  - Training of loss adjusters and sales channels
  - Geographical Information System (GIS)
  - Research & Development
  - Data management
  - Public relations and publicity campaigns