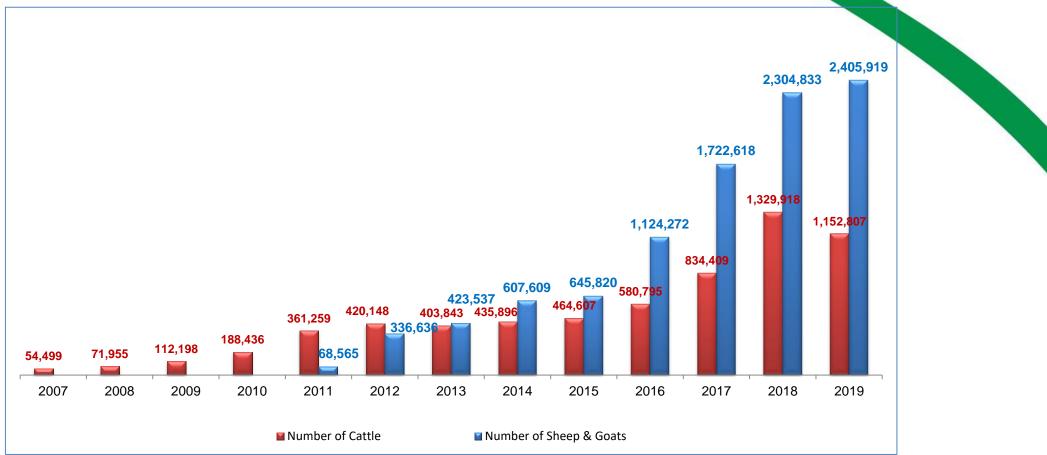

S**



| Number of Loss Adjusters |       |
|--------------------------|-------|
| Crop Insurance           | 1.883 |
| Livestock Insurance      | 1.142 |
| Aquaculture Insurance    | 63    |
| Total                    | 3.088 |







## **INSURANCE PRODUCTS**







## **INSURANCE PRODUCTS**

**Crop Insurance** 

**Greenhouse Insurance** 





**Cattle Insurance** 





Sheep and Goats Insurance





**Poultry Insurance** 





**Aquaculture Insurance** 





**Beehives Insurance** 





**District Based Drought Yield Insurance** 



insurance of agriculture

21







## AGRICULTURAL INSURANCE IN FIGURES





#### **NUMBER OF POLICY**







## **PREMIUM (MILLION DOLAR)**







## **SUM INSURED (MILLION DOLAR)**







## **INSURED AREA (Ha)**







#### **NUMBER OF INSURED ANIMAL**







### **PAID LOSS (MILLION DOLAR)**







REPUBLIC OF TURKEY MINISTRY OF TREASURY AND FINANCE



insurance of agriculture

# Thank you for your attention.



tarımın siqortasıyız

#### Yasal uyarı

#### ©2019 TARSIM. Tüm hakları saklıdır.

Bu sunum üzerindeki her türlü fikri ve sınai mülkiyet hakları ile tüm telif hakları TARSİM'e aittir. Bu nedenle, bu sunum üzerinde herhangi bir değişiklik yapılamaz, sunumun türevleri oluşturulamaz, çoğaltılamaz, TARSİM'in yazılı izni olmadan ve kaynak gösterilmeden, sunumun bütünü veya bir kısmı, ticari veya diğer kamusal amaçlar için kullanılamaz. Kullanılan tüm bilgilerin, güvenilir kaynaklardan alınmasına rağmen, TARSİM verilen detayların doğruluğu ya da kapsamından dolayı hiçbir şekilde sorumlu tutulamaz. Bu nedenle, sunumun doğruluğuna ve taml