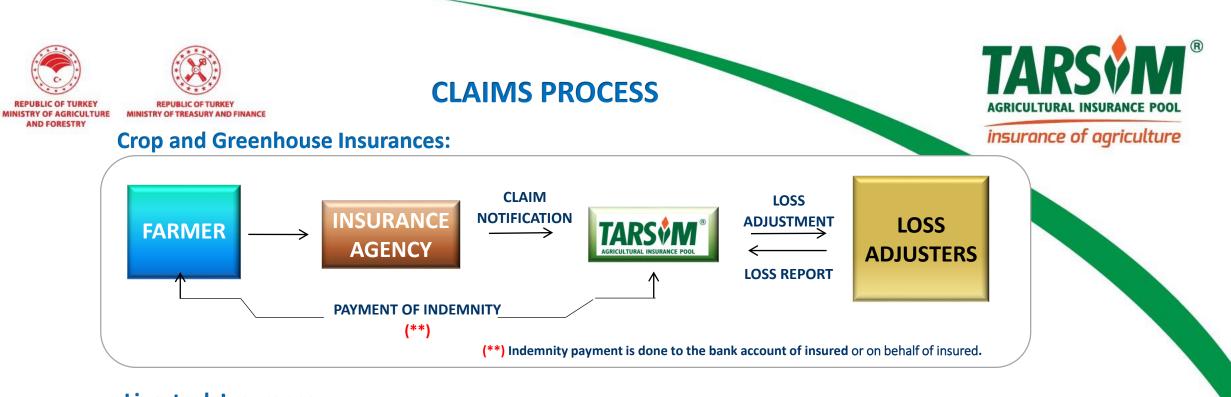

r the premium subsidy to Pool's bank account
- To provide agricultural and meteorological data



## DUTIES OF MANAGEMENT COMPANY

- Implement the decisions taken by the Board of the Pool
- Collect premiums and pay indemnities
- Manage resources of the Pool for investment
- $\circ~$  Carry out all kinds of works and organizations
  - Development of insurance product
  - Underwriting procedures and principles
  - Actuarial studies
  - Risk inspections
  - Loss handling
  - Training of loss adjusters and sales channels
  - Geographical Information System (GIS)
  - Research & Development
  - Data management
  - Public relations and publicity campaigns



insurance of agriculture



### **CORPORATE STRUCTURE OF THE POOL**







**RISK TRANSFER MECHANISM** 



#### insurance of agriculture





#### Livestock Insurance:







## **REGIONAL DIRECTORATES**



| Number of Loss Adjusters |       |
|--------------------------|-------|
| Crop Insurance           | 1.883 |
| Livestock Insurance      | 1.142 |
| Aquaculture Insurance    | 63    |
| Total                    | 3.088 |







## **INSURANCE PRODUCTS**







## **INSURANCE PRODUCTS**

**Crop Insurance** 

**Greenhouse Insurance** 





**Cattle Insurance** 





Sheep and Goats Insurance





**Poultry Insurance** 





**Aquaculture Insurance** 





**Beehives Insurance** 





**District Based Drought Yield Insurance** 



insurance of agriculture

21







## AGRICULTURAL INSURANCE IN FIGURES





#### **NUMBER OF POLICY**







## **PREMIUM (MILLION DOLAR)**







## **SUM INSURED (MILLION DOLAR)**







## **IN